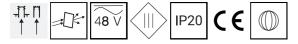

## **TECHNICAL DATA**

| Luminaire power          | 7 - 31 [W]                               |
|--------------------------|------------------------------------------|
| Luminaire luminous flux  | 350 - 2400 [lm]                          |
| Type of diffuser/plate   | PLX                                      |
| Distribution angle       | 120°, 284°                               |
| Color temperature        | 3000 K, 4000 K                           |
| Color rendering index    | 80                                       |
| Lifetime Lxx Bxx         | L70B50@60.000h                           |
| Diameter D               | 100, 180 mm                              |
| The color of the housing | White RAL9016, Black RAL9005             |
| IP                       | IP20                                     |
| Type of control          | ON/OFF, DALI, Casambi, PHASE CUT / TRIAC |
| Supply voltage           | 48V DC                                   |