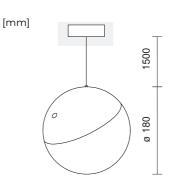

## **TECHNICAL DATA**

| Luminaire power          | 7 - 31 [W]                               |
|--------------------------|------------------------------------------|
| Luminaire luminous flux  | 350 - 2400 [lm]                          |
| Type of diffuser/plate   | PLX                                      |
| Distribution angle       | 120°, 284°                               |
| Color temperature        | 3000 K, 4000 K                           |
| Color rendering index    | 80                                       |
| Lifetime Lxx Bxx         | L70B50@60.000h                           |
| Diameter D               | 100, 180 mm                              |
| The color of the housing | White RAL9016, Black RAL9005             |
| IP                       | IP20                                     |
| Type of control          | ON/OFF, DALI, Casambi, PHASE CUT / TRIAC |
| Supply voltage           | 48V DC                                   |