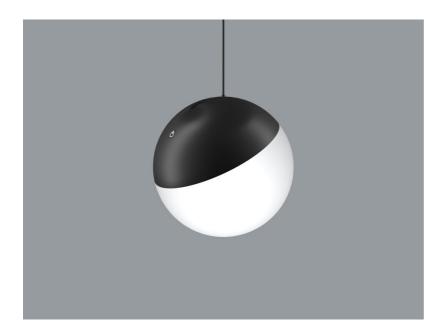

## **INSIGHT BALL**

SYSTEM INSIGHT

Application: offices, shops, entrance lobbies,

apartments

**Housing:** cast aluminum

**Power** electronic, 48V, to be ordered

**Supply:** separately

Other: input voltage - 48V DC, DIM version with

built-in dimmer in the power cable