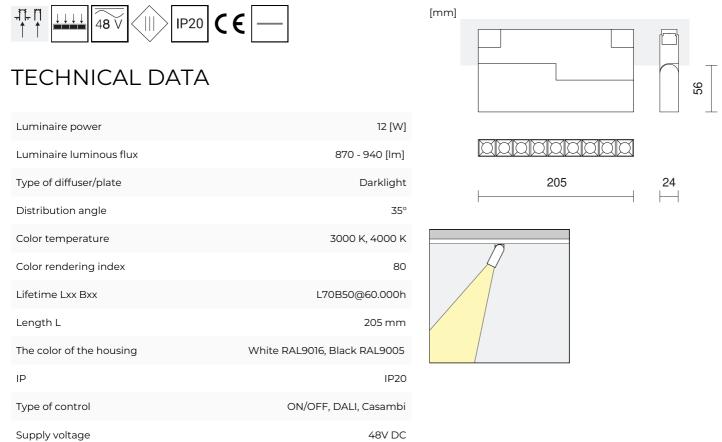

## **INSIGHT DARK LIGHT FLEXX**

SYSTEM INSIGHT

Application: offices, shops, entrance lobbies,apartmentsHousing: cast aluminumPowerelectronic, 48V, to be orderedSupply:separatelyOther: input voltage - 48V DC