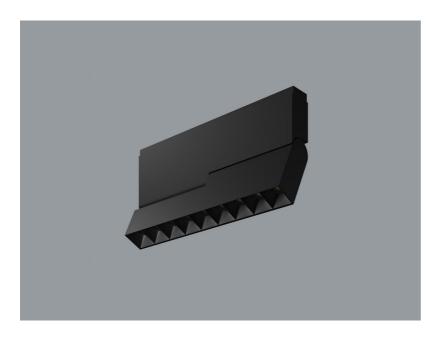

## **INSIGHT DARK LIGHT FLEXX**

SYSTEM INSIGHT

Application: offices, shops, entrance lobbies,apartmentsHousing: cast aluminumPowerelectronic, 48V, to be orderedSupply:separatelyOther: input voltage - 48V DC